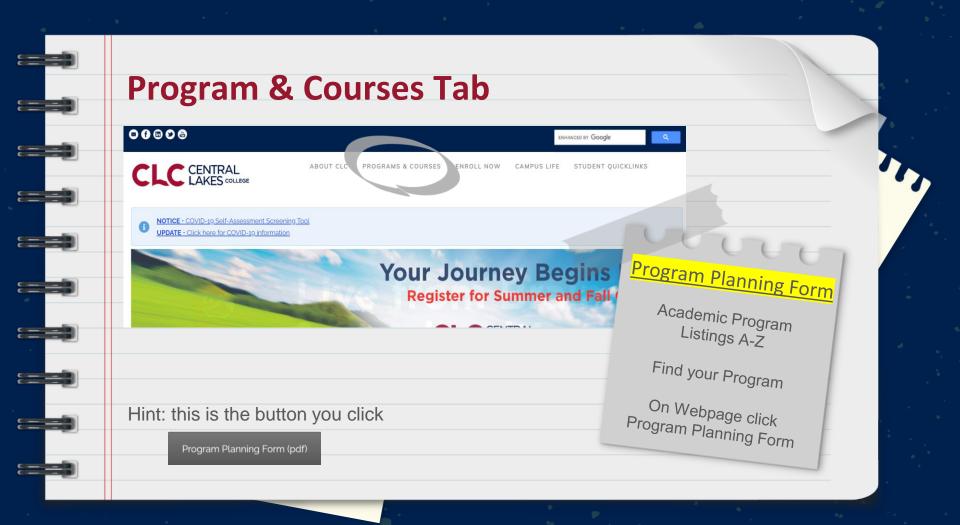

Thank you for signing up for the New Student Registration Session. We are excited to meet you and get you registered for fall classes!

Hi! (•••)

Become familiar with the Central Lakes College Homepage. This page will be utilized frequently during your time at CLC.

## By the end of this PowerPoint you will have viewed:

Program Planning Forms



College Calendar & Course Outlines

Registration Guide & Self-help Videos



Business Office & Financial Aid Page

Scholarship Application

Campus Life Opportunities

Student Quicklinks & Help Center

NOTE: Any text highlighted is a hyperlink – please click it to be brought to a webpage.



### **Program & Courses Tab**

#### → View College Calendar

(Important Dates!)

→ View Course Schedules

(See Classes Offered)







## More on... Business Office

Please go through the left navigation bar on the Business Office page.

AND don't forget to watch the Self-Help Video:

How to: Pay for Tuition and Books

## More on... Financial Aid

#### Complete the FAFSA Application!

 Click the dollar sign to get started

AND don't forget to watch the Self-Help Video:

## More on... Scholarships

Central Lakes College Foundation awards approximately \$375,000 in scholarships per academic year. On average nearly 1 out of 2 students who apply are awarded a scholarship.

Fall Application OPENS May 1 – CLOSES June 1

| $\langle \rangle$ |   |           |
|-------------------|---|-----------