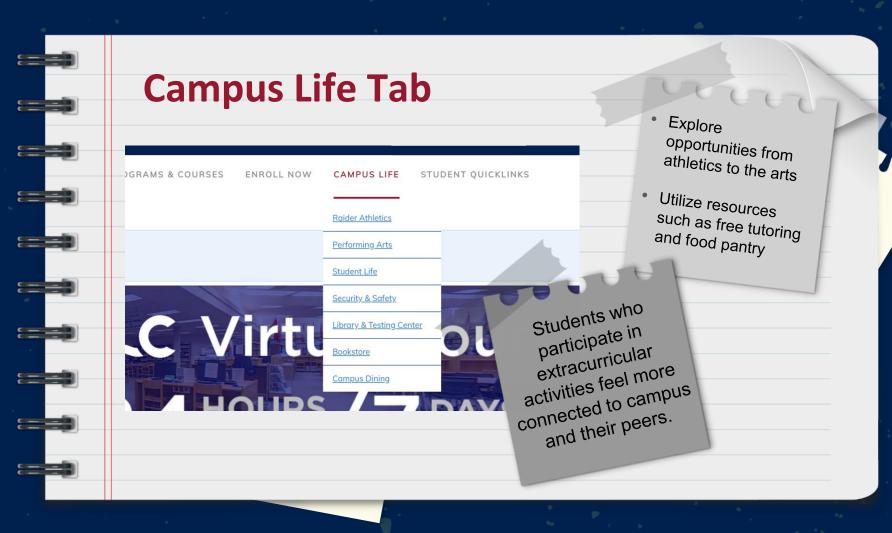

Campus Life Opportunities

Student Quicklinks & Help Center

NOTE: Any text highlighted is a hyperlink – please click it to be brought to a webpage.