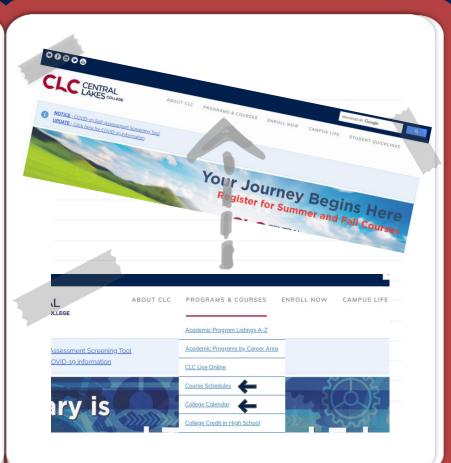

#### → View College Calendar

(Important Dates!)

→ View Course Schedules

(See Classes Offered)