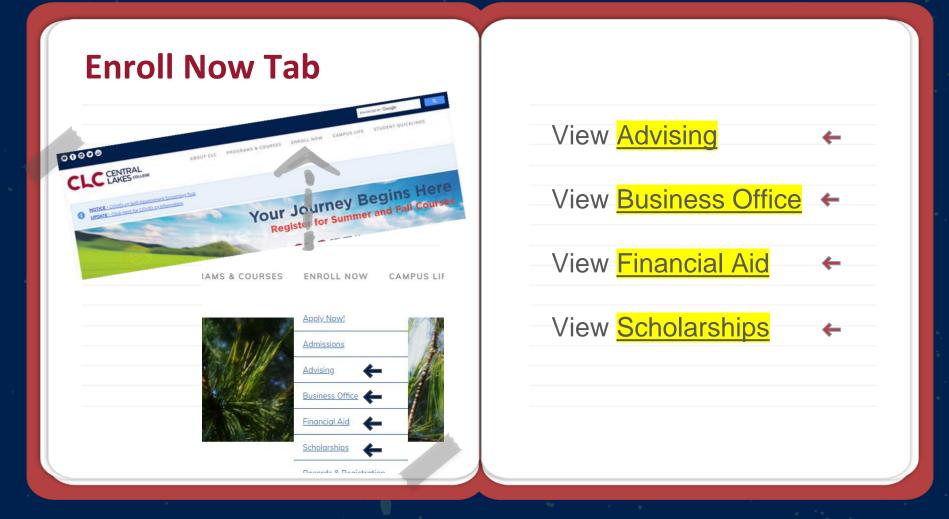

## More on... Business Office

Please go through the left navigation bar on the Business Office page.

AND don't forget to watch the Self-Help Video:

How to: Pay for Tuition and Books

## More on... Financial Aid

#### Complete the FAFSA Application!

 Click the dollar sign to get started

AND don't forget to watch the Self-Help Video:

## More on... Scholarships

Central Lakes College Foundation awards approximately \$375,000 in scholarships per academic year. On average nearly 1 out of 2 students who apply are awarded a scholarship.

Fall Application OPENS May 1 – CLOSES June 1