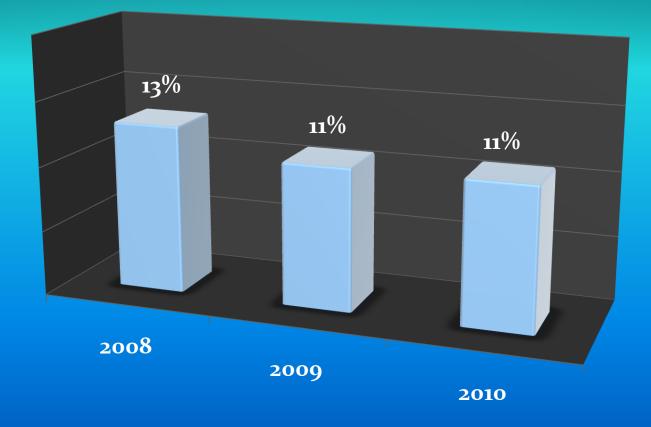

The ability to compare national and MnOnline data
- Guide planning based on data

### Who Was Surveyed: Demographics of Students

|                       | National    | Minnesota   | CLC 2009        | CLC 2010        |
|-----------------------|-------------|-------------|-----------------|-----------------|
| Female                | 68%         | 73.5        | <b>80</b> %     | <b>80</b> %     |
| Male                  | 22%         | 26.5        | 20%             | 20%             |
| 24 & under            | <b>21</b> % | <b>39</b> % | <b>49</b> %     | <b>45</b> %     |
| 25 & older            | <b>79</b> % | 61%         | 51%             | <b>55</b> %     |
| Full-time<br>students | <b>58</b> % | 65%         | 75 <sup>%</sup> | 74 <sup>%</sup> |

#### Plans to complete online degree