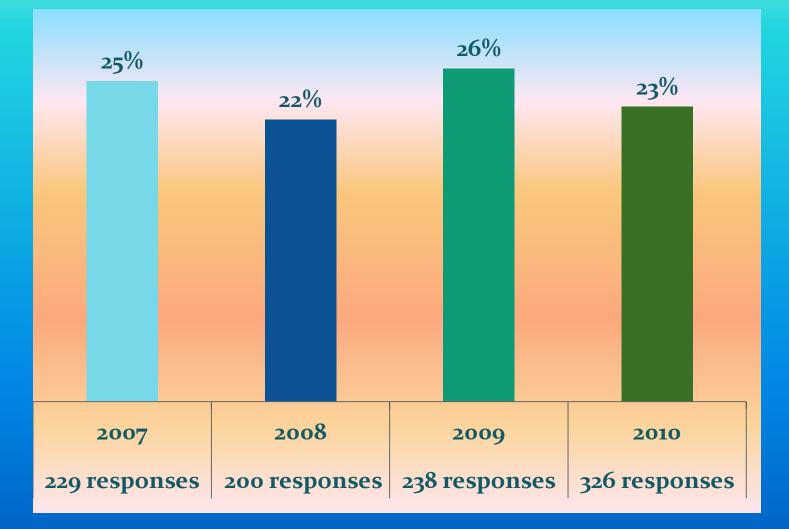

# PSOL 2010 Campus Report Review for Central Lakes College

Contact creation Julie Bryant Senior Director of Retention Solutions, Noel-Levitz Customized for CLC by Michael Amick, Pamela Nelson, April 2010

#### **CLC RESPONSE RATES**



2

## Why Survey Online Students?

- Capture student data about the importance and satisfaction of online services at CLC
- The ability to compare national and MnOnline data
- Guide planning based on data

### Who Was Surveyed: Demographics of Students

|                       | National    | Minnesota   | CLC 2009        | CLC 2010        |
|-----------------------|-------------|-------------|-----------------|-----------------|
| Female                | 68%         | 73.5        | <b>80</b> %     | <b>80</b> %     |
| Male                  | 22%         | 26.5        | 20%             | 20%             |
| 24 & under            | <b>21</b> % | <b>39</b> % | <b>49</b> %     | <b>45</b> %     |
| 25 & older            | <b>79</b> % | 61%         | 51%             | <b>55</b> %     |
| Fu