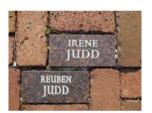

We also would like to give you the opportunity to purchase an engraved paver for the Memorial Walkway that runs through part of the perennial garden. Granite pavers are

engraved with a love one's (living or deceased) name. If you have someone you wish to remember with a paver please fill out the bottom form and mail it to:

Central Lakes College Foundation-Living Legacy Garden Memorial Walkway Paver
501 West College Drive
Brainerd, MN 56401

The cost of a paver is \$100.00. Please indicate the name to be engraved and enclose this form with your payment.

Please print the name you wish to have engraved on the paver.

| First Name |  |  |
|------------|--|--|
|            |  |  |
|            |  |  |