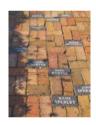

We also would like to give you the opportunity to purchase an engraved paver for the Memorial Walkway that runs through part of the perennial garden. Granite pavers are

engraved with a love one's (living or deceased) name. If you have someone you wish to remember with a paver please fill out the bottom form and mail it to:

Central Lakes College Foundation-Living Legacy Garden Memorial Walkway Paver
501 West College Drive
Brainerd, MN 56401

The cost of a paver is \$100.00. Please indicate the name to be engraved and enclose this form with your payment.

Please print the name you wish to have engraved on the paver.

| First Name |  |  |
|------------|--|--|
|            |  |  |
|            |  |  |