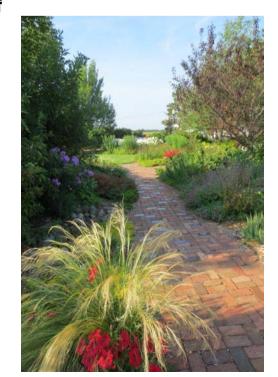

We also would like to give you the opportunity to purchase an engraved paver for the Memorial Walkway that runs through part of the perennial garden. Granite pavers are

engraved with a love one's (living or deceased) name. If you have someone you wish to remember with a paver please fill out the bottom form and mail it to: